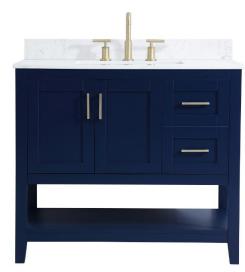

## **Aubrey collection**

36 inch single bathroom vanity Set

Item No: VF16036BL-BS (Blue)

Item No: VF16036GR-BS (Grey)

Item No: VF16036WH-BS (White)

Available

## **Specifications**

| Specifications                      |                        |
|-------------------------------------|------------------------|
| Base Finish                         | Blue/Grey/White        |
| Top finish                          | calacatta White        |
| Base material                       | solid wood leg and MDF |
| Top material                        | Quartz                 |
| Sink included                       | yes                    |
| sink material                       | porcelain              |
| overflow hole                       | yes                    |
| sink type                           | undermount             |
| Doors                               | Yes                    |
| number of doors                     | 3                      |
| Drawers                             | no                     |
| number of Functional drawers        | 0                      |
| soft close drawer glides            | Yes                    |
| mounting location                   | free-standing          |
| mounting bracket included           | no                     |
| backsplash included                 | yes                    |
| drain assembly included             | no                     |
| faucet included                     | no                     |
| Compatible faucet installation type | widespread             |
| P-trap included                     | no                     |
| assembly required                   | no                     |
| installation required               | yes                    |
| warranty                            | 1 year limited         |
| Shipment Type                       | LTL                    |
|                                     |                        |