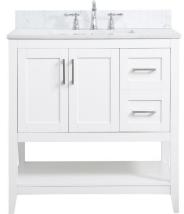

## **Aubrey collection**

36 inch single bathroom vanity Set

Item No: VF16036BL-BS (Blue)

Item No: VF16036GR-BS (Grey)

Item No: VF16036WH-BS (White)

Available

## **Specifications**

| Specifications                      |                        |
|-------------------------------------|------------------------|
| Base Finish                         | Blue/Grey/White        |
| Top finish                          | calacatta White        |
| Base material                       | solid wood leg and MDF |
| Top material                        | Quartz                 |
| Sink included                       | yes                    |
| sink material                       | porcelain              |
| overflow hole                       | yes                    |
| sink type                           | undermount             |
| Doors                               | Yes                    |
| number of doors                     | 3                      |
| Drawers                             | no                     |
| number of Functional drawers        | 0                      |
| soft close drawer glides            | Yes                    |
| mounting location                   | free-standing          |
| mounting bracket included           | no                     |
| backsplash included                 | yes                    |
| drain assembly included             | no                     |
| faucet included                     | no                     |
| Compatible faucet installation type | widespread             |
| P-trap included                     | no                     |
| assembly required                   | no                     |
| installation required               | yes                    |
| warranty                            | 1 year limited         |
| Shipment Type                       | LTL                    |
|                                     |                        |