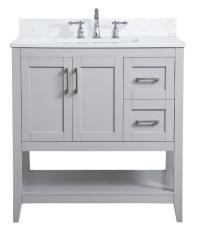

## **Aubrey collection**

36 inch single bathroom vanity Set

Item No: VF16036BL-BS (Blue)

Item No: VF16036GR-BS (Grey)

Item No: VF16036WH-BS (White)

Available

## **Specifications**

| Specifications                      |                        |
|-------------------------------------|------------------------|
| Base Finish                         | Blue/Grey/White        |
| Top finish                          | calacatta White        |
| Base material                       | solid wood leg and MDF |
| Top material                        | Quartz                 |
| Sink included                       | yes                    |
| sink material                       | porcelain              |
| overflow hole                       | yes                    |
| sink type                           | undermount             |
| Doors                               | Yes                    |
| number of doors                     | 3                      |
| Drawers                             | no                     |
| number of Functional drawers        | 0                      |
| soft close drawer glides            | Yes                    |
| mounting location                   | free-standing          |
| mounting bracket included           | no                     |
| backsplash included                 | yes                    |
| drain assembly included             | no                     |
| faucet included                     | no                     |
| Compatible faucet installation type | widespread             |
| P-trap included                     | no                     |
| assembly required                   | no                     |
| installation required               | yes                    |
| warranty                            | 1 year limited         |
| Shipment Type                       | LTL                    |
|                                     |                        |